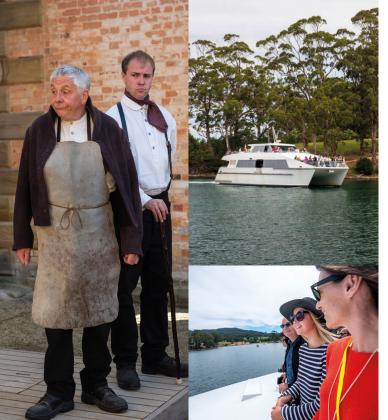

## AFTERNOON PERFORMANCES

29 December – 23 January 2:15pm, 3:00pm & 3:45pm Sunday – Thursday

Three historical performances daily in the Penitentiary Precinct. In each performance you will meet historical characters from Port Arthur and hear more about their lives at the settlement.

## OUTER HARBOUR CRUISE

27 December – 12 January 9:45am, departs daily

Join us aboard the MV
Marana for this special cruise
experience lasting that little
bit longer, and going that
little bit further, during the
best time of the day to view
the site from the water.